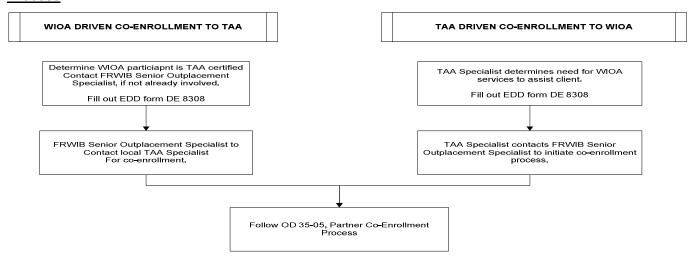

This OD references OD 35-05, Partner Co-Enrollment Process.

All TAA related activities, as outlined in the TAA/WIOA Memorandum of Operation, are to be coordinated by the FRWIB Senior Outplacement Specialist.

## Process:

Form: DE 8308, EDD TAA Referral form