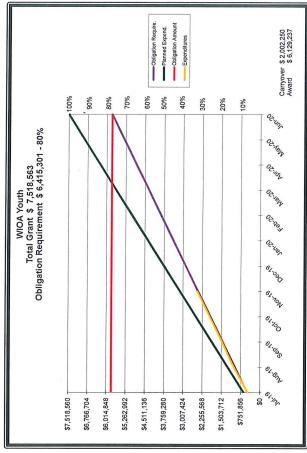

### 5. August 2019 Financial Report

Cheryl Beierschmitt, Deputy Director of Fiscal Services, FRWDB, presented the August 2019 Financial Report for the Committee's acceptance. She highlighted a few Adult/Dislocated Worker projects and their expended funds.

### 6. <u>August 2019 Agency Budget and Expenditures Report</u>

Ms. Beierschmitt presented the August 2019 Agency Budget and Expenditures Report for the Committee's acceptance and indicated that FRWDB staff had no concerns with the report. The Committee had no questions.