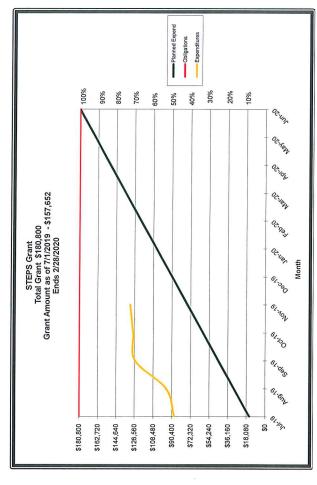

ed to March 31, 2020. As of November 2019, it is 76% expended at \$189,433 of the \$250,000.
- WAF 7.0: The grant period is May 1, 2019 September 30, 2020. It is currently 30% expended at \$45,268 of the \$150,000.
- STEPS Foundation for California Community Colleges: Grant period is May 10, 2019 -February 28, 2020. It is 72% expended at \$130,880 of the \$180,800.
- Regional Career Ladders/ETPL Projects: This grant began February 1, 2019, and ended December 31, 2019. 'As of November 2019, it was 90% expended at \$99,001 of the \$110,000. We anticipate this grant will be 100% expended.
- Staff has no concerns with grant expenditures at this time.

### **ATTACHMENT**:

November 2019 Financial Report

# FRESNO REGIONAL WORKFORCE DEVELOPMENT BOARD FINANCIAL REPORTS November 2019





















AGENDA ITEM: 7

MEETING DATE: January 29, 2020

ACTION: ACCEPT

2125 Kern Street, Suite 208 • Fresno, CA 93721 • (559) 490-7100 • Fax (559) 490-7199 • www.frwdb.net

TO:

**Executive Committee** 

FROM:

Cheryl Beierschmitt, Deputy Director of Fiscal Services

SUBJECT:

November 2019 Agency Budget and Expenditures

### **RECOMMENDATION:**

Accept the attached Agency Budget and Expenditures report for November 2019 financials for Program Year 2019-2020.

### **REASON FOR RECOMMENDATION:**

The attached table provides the status of the agency budget as of November 30, 2019.

- Year-to-Date budget costs are straight-lined.
- Staff has no concerns with expenditures at this time.

### **ATTACHMENT**:

FRWDB Agency Budget and Expenditures - November 2019

# FRESNO REGIONAL WORKFORCE DEVE