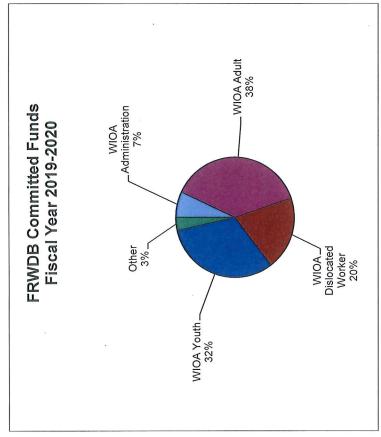

### 5. August 2019 Financial Report

Cheryl Beierschmitt, Deputy Director of Fiscal Services, FRWDB, presented the August 2019 Financial Report for the Committee's acceptance. She highlighted a few Adult/Dislocated Worker projects and their expended funds.

### 6. <u>August 2019 Agency Budget and Expenditures Report</u>

Ms. Beierschmitt presented the August 2019 Agency Budget and Expenditures Report for the Committee's acceptance and indicated that FRWDB staff had no concerns with the report. The Committee had no questions.