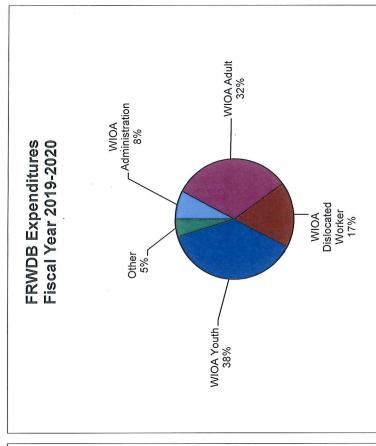

### 5. August 2019 Financial Report

Cheryl Beierschmitt, Deputy Director of Fiscal Services, FRWDB, presented the August 2019 Financial Report for the Committee's acceptance. She highlighted a few Adult/Dislocated Worker projects and their expended funds.

### 6. <u>August 2019 Agency Budget and Expenditures Report</u>

Ms. Beierschmitt presented the August 2019 Agency Budget and Expenditures Report for the Committee's acceptance and indicated that FRWDB staff had no concerns with the report. The Committee had no questions.