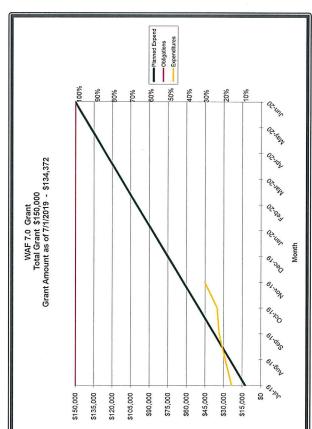

### 4. Workforce Accelerator Funding Allocation

Ka Xiong, Special Projects Program Coordinator, FRWDB, presented this item in Phyllis Stogbauer's absence.

Ms. Xiong reminded the Committee that the FRWDB was awarded \$150,000 in Workforce Accelerator Funds (WAF) to be used for the Fresno County Forestry Corps Project to recruit, train and deploy 25 individuals to cut down dying trees and then plant new ones. Approval of this item would allocate the \$150,000 in WAF funding and \$228,920 of leveraged Workforce Innovation and Opportunity Act funds as outlined in the item.

Director Montalbano mentioned that the funds for this project seem expensive for the number of individuals who will be trained. Mr. Konczal explained that these funds would cover not only the students' training, but they would also receive a Type 2 Red Tag License at the end of training and a two (2) month paid Work Experience, that would, hopefully, result in being hired by CalFire or the US Forest Service. Director Montalbano also asked how much of the forest these students would be responsible for. Mr. Konczal indicated that he did not know, but that he could get an idea of what that amount would be.

Director Hensley asked Mr. Konczal how this program relates to the dead tree grant the FRWDB had previously been involved with. Mr. Konczal indicated that in January 2020, Cal Fire will be making \$1.65 million available for funding for the dead tree removal, adding that the announcement for this grant is anticipated in early December.

### RIOJAS/MILLER - APPROVED THE WORKFORCE ACCELERATOR FUNDING ALLOCATION. (UNANIMOUS)