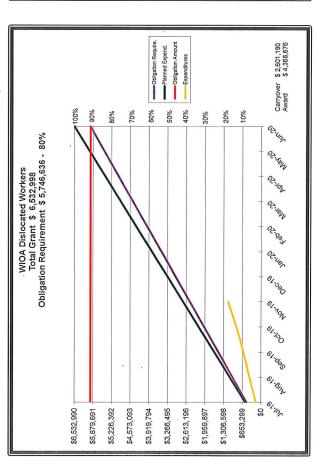

tended to March 31, 2020. As of November 2019, it is 76% expended at \$189,433 of the \$250,000.
- WAF 7.0: The grant period is May 1, 2019 September 30, 2020. It is currently 30% expended at \$45,268 of the \$150,000.
- STEPS Foundation for California Community Colleges: Grant period is May 10, 2019 -February 28, 2020. It is 72% expended at \$130,880 of the \$180,800.
- Regional Career Ladders/ETPL Projects: This grant began February 1, 2019, and ended December 31, 2019. 'As of November 2019, it was 90% expended at \$99,001 of the \$110,000. We anticipate this grant will be 100% expended.
- Staff has no concerns with grant expenditures at this time.

### **ATTACHMENT**:

November 2019 Financial Report

# FRESNO REGIONAL WORKFORCE DEVELOPMENT BOARD FINANCIAL REPORTS November 2019





















AGENDA ITEM: 7

MEETING DATE: January 29, 2020

ACTION: ACCEPT

2125 Kern Street, Suite 208 • Fresno, CA 93721 • (559) 490-7100 • Fax (559) 490-7199 • www.frwdb.net

TO:

**Executive Committee** 

FROM:

Cheryl Beierschmitt, Deputy Director of Fiscal Services

SUBJECT:

November 2019 Agency Budget and Expenditures

### **RECOMMENDATION:**

Accept the attached Agency Budget and Expenditures report for November 2019 financials for Program Year 2019-2020.

### **REASON FOR RECOMMENDATION:**

The attached table provides the status of the agency budget as of November 30, 2019.

- Year-to-Date budget costs are straight-lined.
- Staff has no concerns with expenditures at this time.

### **ATTACHMENT**:

FRWDB Agency Budget and Expenditures - November 2019

# FRESNO REGIONAL WORKFORCE