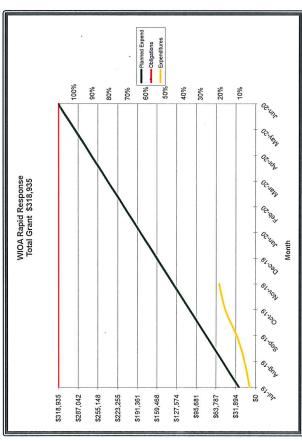

to March 31, 2020. As of November 2019, it is 76% expended at \$189,433 of the \$250,000.
- WAF 7.0: The grant period is May 1, 2019 September 30, 2020. It is currently 30% expended at \$45,268 of the \$150,000.
- STEPS Foundation for California Community Colleges: Grant period is May 10, 2019 -February 28, 2020. It is 72% expended at \$130,880 of the \$180,800.
- Regional Career Ladders/ETPL Projects: This grant began February 1, 2019, and ended December 31, 2019. 'As of November 2019, it was 90% expended at \$99,001 of the \$110,000. We anticipate this grant will be 100% expended.
- Staff has no concerns with grant expenditures at this time.

### **ATTACHMENT**:

November 2019 Financial Report

# FRESNO REGIONAL WORKFORCE DEVELOPMENT BOARD FINANCIAL REPORTS November 2019





















AGENDA ITEM: 7

MEETING DATE: January 29, 2020

ACTION: ACCEPT

2125 Kern Street, Suite 208 • Fresno, CA 93721 • (559) 490-7100 • Fax (559) 490-7199 • www.frwdb.net

TO:

**Executive Committee** 

FROM:

Cheryl Beierschmitt, Deputy Director of Fiscal Services

SUBJECT:

November 2019 Agency Budget and Expenditures

### **RECOMMENDATION:**

Accept the attached Agency Budget and Expenditures report for November 2019 financials for Program Year 2019-2020.

### **REASON FOR RECOMMENDATION:**

The attached table provides the status of the agency budget as of November 30, 2019.

- Year-to-Date budget costs are straight-lined.
- Staff has no concerns with expenditures at this time.

### **ATTACHMENT**:

FRWDB Agency Budget and Expenditures - November 2019

# FRESNO REGIONAL WORKFORCE DEVELO