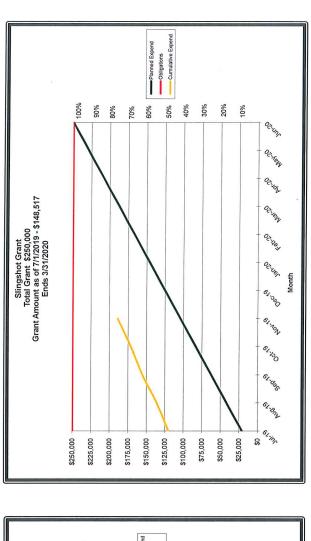

nded to March 31, 2020. As of November 2019, it is 76% expended at \$189,433 of the \$250,000.
- WAF 7.0: The grant period is May 1, 2019 September 30, 2020. It is currently 30% expended at \$45,268 of the \$150,000.
- STEPS Foundation for California Community Colleges: Grant period is May 10, 2019 -February 28, 2020. It is 72% expended at \$130,880 of the \$180,800.
- Regional Career Ladders/ETPL Projects: This grant began February 1, 2019, and ended December 31, 2019. 'As of November 2019, it was 90% expended at \$99,001 of the \$110,000. We anticipate this grant will be 100% expended.
- Staff has no concerns with grant expenditures at this time.

### **ATTACHMENT**:

November 2019 Financial Report

# FRESNO REGIONAL WORKFORCE DEVELOPMENT BOARD FINANCIAL REPORTS November 2019





















AGENDA ITEM: 7

MEETING DATE: January 29, 2020

ACTION: ACCEPT

2125 Kern Street, Suite 208 • Fresno, CA 93721 • (559) 490-7100 • Fax (559) 490-7199 • www.frwdb.net

TO:

**Executive Committee** 

FROM:

Cheryl Beierschmitt, Deputy Director of Fiscal Services

SUBJECT:

November 2019 Agency Budget and Expenditures

### **RECOMMENDATION:**

Accept the attached Agency Budget and Expenditures report for November 2019 financials for Program Year 2019-2020.

### **REASON FOR RECOMMENDATION:**

The attached table provides the status of the agency budget as of November 30, 2019.

- Year-to-Date budget costs are straight-lined.
- Staff has no concerns with expenditures at this time.

### **ATTACHMENT**:

FRWDB Agency Budget and Expenditures - November 2019

# FRESNO REGIONAL WORKFORCE DE