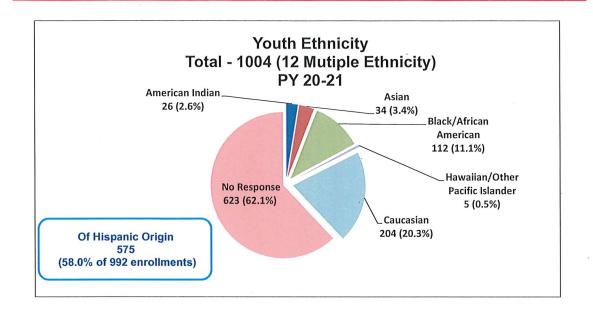

#### 8. Second Quarter Youth Demographics Reports for Program Year 2020-2021

Tim Giles, Deputy Director of Information Systems, FRWDB, reviewed the Second Quarter Youth Demographics Reports for PY 2020-2021, with the Council. Director Barnes asked if the high percentage of no responses for Ethnicity on the report were correct. Mr. Giles explained that the federal government reframed the question regarding ethnicity a few years ago where "Hispanic" is not listed as an ethnicity. He noted that there is a separate field for individuals to select if they are of Hispanic origin, but that these responses are not reflected in the Youth Ethnicity chart shown in the Demographics Report.

Blake Konczal, Executive Director, FRWDB, noted that this was not an issue when the FRWDB was allowed to use the iTrain system, prior to being required by the state to use CalJOBS, as under iTrain, the FRWDB could craft the questions to obtain the most accurate answers possible. Ms. Stogbauer reiterated that the FRWDB can see how many individuals indicated they are of Hispanic origin, but that it just does not reflect on this chart.