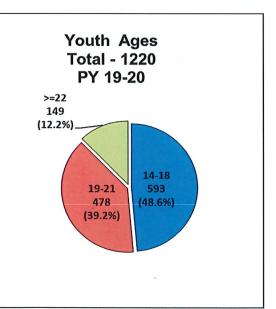

#### 8. Second Quarter Youth Demographics Reports for Program Year 2020-2021

Tim Giles, Deputy Director of Information Systems, FRWDB, reviewed the Second Quarter Youth Demographics Reports for PY 2020-2021, with the Council. Director Barnes asked if the high percentage of no responses for Ethnicity on the report were correct. Mr. Giles explained that the federal government reframed the question regarding ethnicity a few years ago where "Hispanic" is not listed as an ethnicity. He noted that there is a separate field for individuals to select if they are of Hispanic origin, but that these responses are not reflected in the Youth Ethnicity chart shown in the Demographics Report.