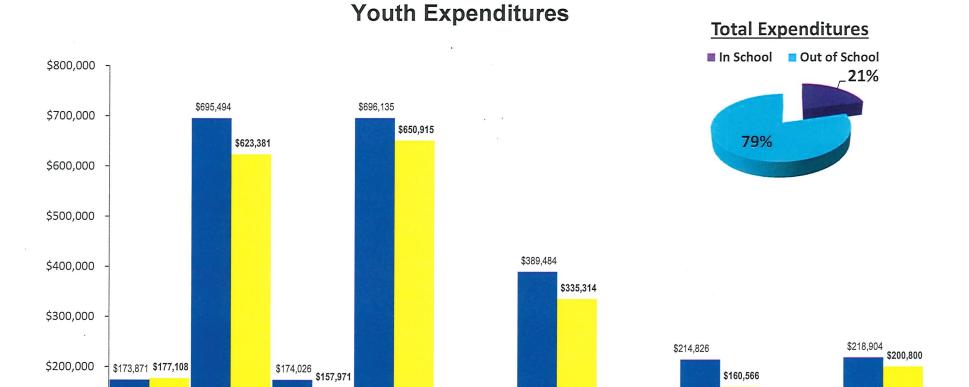

### 3. <u>Workforce Innovation and Opportunity Act Young Adult Work Experience Expenditure</u> Report

Phyllis Stogbauer, Senior Deputy Director, FRWDB, presented the Workforce Innovation and Opportunity Act (WIOA) Young Adult Work Experience Expenditure Report for the Council's recommendation to the FRWDB for acceptance. She reported that the PY 2018-2019 and PY 2019-2020 allocations were fully expended by the mandated dates and that the FRWDB was currently working to expend the PY 2020-2021 funds by June 30, 2022. She noted that expenditures were lower than normal by this time in the funding cycle, but that was due to the restrictions of the COVID pandemic, which had affected many employers' ability to hire Young Adults for Work Experiences (WEXs). She did note that as things start to open up more and more, FRWDB staff hoped to see an increase in the number of WEXs go back to a more normal level.

Director Barnes asked if there was a plan to expend the funds by the June 30, 2022, mandated date. Ms. Stogbauer indicated that the plan was to start identifying more worksites to hire Young Adults for WEXs as businesses begin to open back up. She noted that Young Adults were still being placed in WEXs in the medical and retail fields.

Councilmember Tutunjian asked to hear from some of the FRWDB's Young Adult Services Providers about their strategies for WEXs, since the numbers are lower than anticipated. Mr. Oaxaca stated that his staff at Equus Workforce Solutions continues to stay in communication with employers who have not able to have interns or WEX participants during the last year due to following COVID guidelines. He noted, however, that they are beginning to see things open up a bit more and their staff goals are increasing to get as many participates out onto the worksites. He added that their participants are very eager and Equus staff was working to get them placed into WEXs.

Patrick Turner with Fresno Economic Opportunities Commission, shared that EOC had actually been able to place more youth and have moved their obligations up to \$88,000 for Out of School Young Adults and have expended \$63,000 of their obligations so far.

Ms. Stogbauer reminded the Council that this report is through December 2020, and that there have been additional expenditures that have taken place since then and those numbers would be reflected on the next report. She concluded the report by stating that FRWDB staff will continue to monitor these expenditures closely and will develop strategic plans if it looks like the expenditure rate will not be met as the June 30, 2022, date approaches.