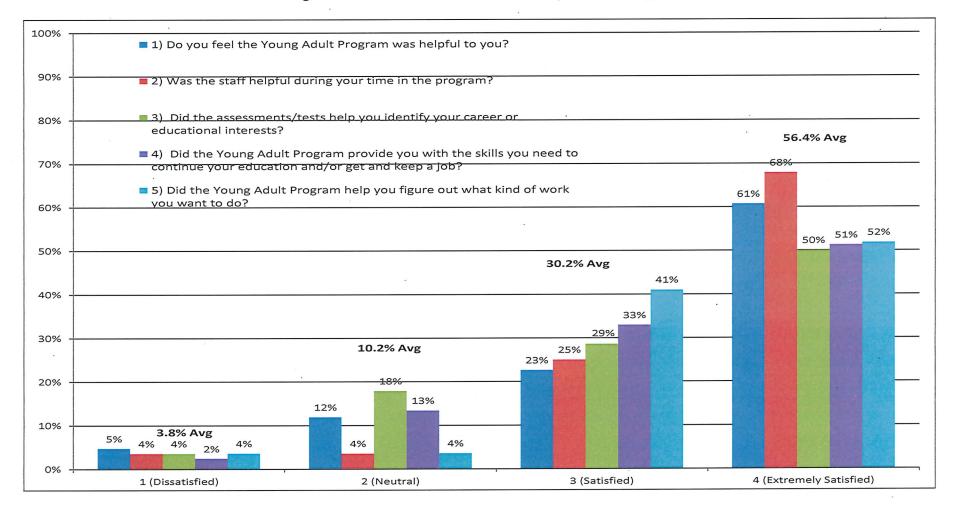

#### 5. Second Quarter Young Adult Satisfaction Report for Program Year 2020-2021

Stephen DeWitt, Quality Systems Manager, FRWDB, presented the Second Quarter Young Adult Satisfaction Reports for PY 2020-2021 for the Council's recommendation to the FRWDB. Mr. DeWitt indicated that the response rate was lower than usual, at 67.5%, but that the responses were very positive, with most results in the "extremely satisfied" category. He noted that this report represents the completion of a six (6)-month pilot where question #3 was changed, and noted that approval of this item would formalize that question change moving forward. Mr. DeWitt noted that he believes that as a result of that change, FRWDB was receiving more accurate responses, as the question was now more relevant to current Program participants.

Councilmember Martindale asked Mr. DeWitt to remind the Council what changed in question #3 of the survey. Mr. DeWitt explained that the wording of the question was originally written during the Workforce Investment Act, where the focus was on younger youth obtaining diplomas and continuing their education. Now, under WIOA, the focus is on older youth and the goal is employment, so the question was updated to reflect that change of program focus.

BARNES/MARTINDALE – RECOMMENDED THAT THE FRWDB ACCEPT THE SECOND QUARTER YOUNG ADULT SATISFACTION REPORT FOR PROGRAM YEAR 2020-2021, AND APPROVED THE CHANGE OF QUESTION #3 ON THE SURVEY TOOL. VOTE: YES – 9, NO – 0 (UNANIMOUS)