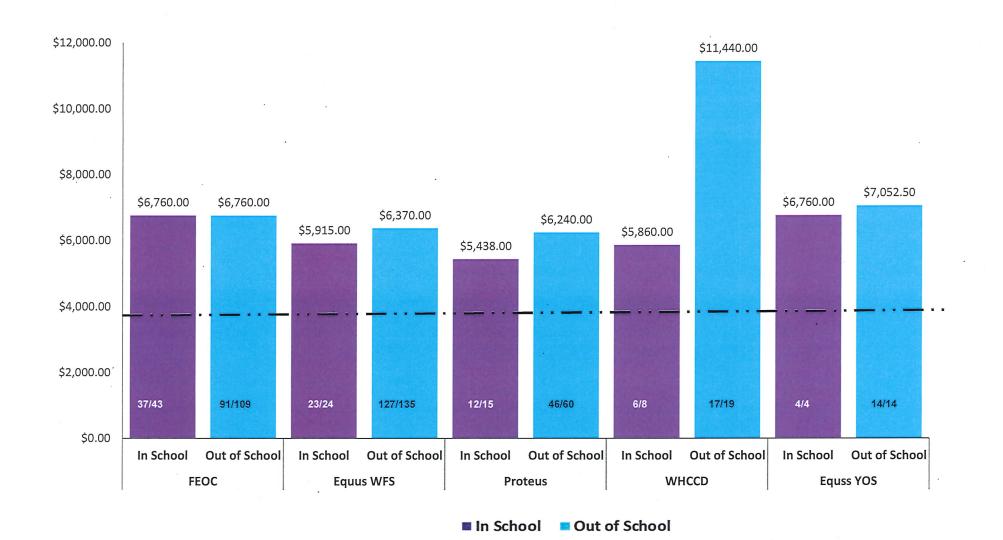

### 3. <u>Workforce Innovation and Opportunity Act Young Adult Work Experience Expenditure</u> Report

Phyllis Stogbauer, Senior Deputy Director, FRWDB, presented the Workforce Innovation and Opportunity Act (WIOA) Young Adult Work Experience Expenditure Report for the Council's recommendation to the FRWDB for acceptance. She reported that the PY 2018-2019 and PY 2019-2020 allocations were fully expended by the mandated dates and that the FRWDB was currently working to expend the PY 2020-2021 funds by June 30, 2022. She noted that expenditures were lower than normal by this time in the funding cycle, but that was due to the restrictions of the COVID pandemic, which had affected many employers' ability to hire Young Adults for Work Experiences (WEXs). She did note that as things start to open up more and more, FRWDB staff hoped to see an increase in the number of WEXs go back to a more normal level.

Director Barnes asked if there was a plan to expend the funds by the June 30, 2022, mandated date. Ms. Stogbauer indicated that the plan was to start identifying more worksites to hire Young Adults for WEXs as businesses begin to open back up. She noted that Young Adults were still being placed in WEXs in the medical and retail fields.

Councilmember Tutunjian asked to hear from some of the FRWDB's Young Adult Services Providers about their strategies for WEXs, since the numbers are lower than anticipated. Mr. Oaxaca stated that his staff at Equus Workforce Solutions continues to stay in communication with employers who have not able to have interns or WEX participants during the last year due to following COVID guidelines. He noted, however, that they are beginning to see things open up a bit more and their staff goals are increasing to get as many participates out onto the worksites. He added that their participants are very eager and Equus staff was working to get them placed into WEXs.

Patrick Turner with Fresno Economic Opportunities Commission, shared that EOC had actually been able to place more youth and have moved their obligations up to \$88,000 for Out of School Young Adults and have expended \$63,000 of their obligations so far.

Ms. Stogbauer reminded the Council that this report is through December 2020, and that there have been additional expenditures that have taken place since then and those numbers would be reflected on the next report. She concluded the report by stating that FRWDB staff will continue to monitor these expenditures closely and will develop strategic plans if it looks like the expenditure rate will not be met as the June 30, 2022, date approaches.

MARTINDALE/TUTUNJIAN - RECOMMENDED THAT THE FRWDB ACCEPT THE WIOA YOUNG ADULT WORK EXPERIENCE EXPENDITURE REPORT. VOTE: YES - 9, NO - 0 (UNANIMOUS)