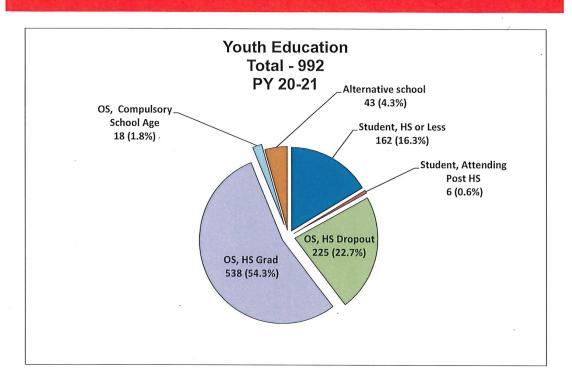

#### 8. Second Quarter Youth Demographics Reports for Program Year 2020-2021

Tim Giles, Deputy Director of Information Systems, FRWDB, reviewed the Second Quarter Youth Demographics Reports for PY 2020-2021, with the Council. Director Barnes asked if the high percentage of no responses for Ethnicity on the report were correct. Mr. Giles explained that the federal government reframed the question regarding ethnicity a few years ago where "Hispanic" is not listed as an ethnicity. He noted that there is a separate field for individuals to select if they are of Hispanic origin, but that these responses are not reflected in the Youth Ethnicity chart shown in the Demographics Report.