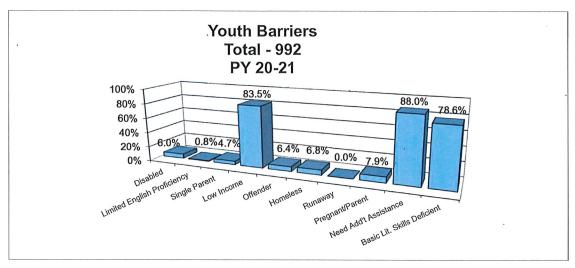

#### 8. Second Quarter Youth Demographics Reports for Program Year 2020-2021

Tim Giles, Deputy Director of Information Systems, FRWDB, reviewed the Second Quarter Youth Demographics Reports for PY 2020-2021, with the Council. Director Barnes asked if the high percentage of no responses for Ethnicity on the report were correct. Mr. Giles explained that the federal government reframed the question regarding ethnicity a few years ago where "Hispanic" is not listed as an ethnicity. He noted that there is a separate field for individuals to select if they are of Hispanic origin, but that these responses are not reflected in the Youth Ethnicity chart shown in the Demographics Report.