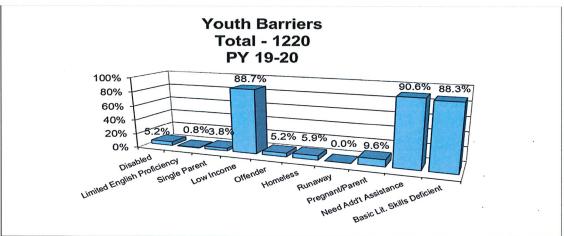

#### 8. Second Quarter Youth Demographics Reports for Program Year 2020-2021

Tim Giles, Deputy Director of Information Systems, FRWDB, reviewed the Second Quarter Youth Demographics Reports for PY 2020-2021, with the Council. Director Barnes asked if the high percentage of no responses for Ethnicity on the report were correct. Mr. Giles explained that the federal government reframed the question regarding ethnicity a few years ago where "Hispanic" is not listed as an ethnicity. He noted that there is a separate field for individuals to select if they are of Hispanic origin, but that these responses are not reflected in the Youth Ethnicity chart shown in the Demographics Report.