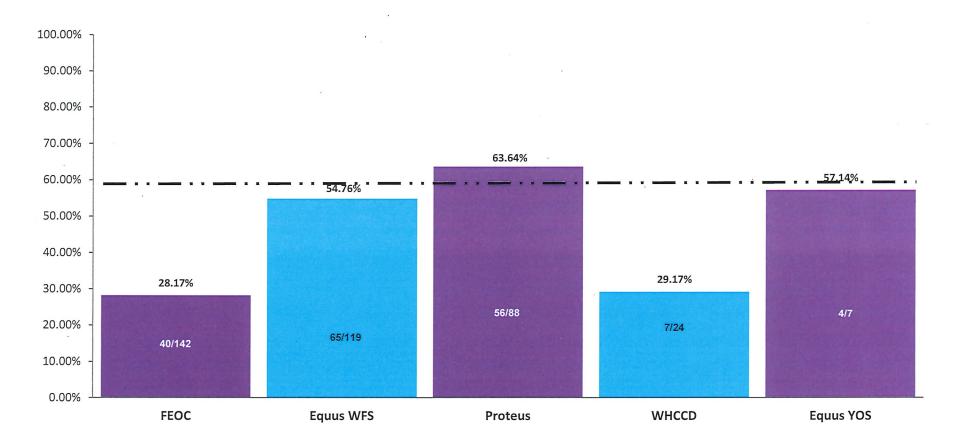

#### 4. Second Quarter Local Performance Results Report for Program Year 2020-2021

Ms. Stogbauer presented for the Council's recommendation to the FRWDB, the Second Quarter Local Performance Results Report for PY 2020-2021. She indicated that a part of this quarter's results were affected by the COVID-19 pandemic as it was more difficult to recruit Young Adults for enrollment. Relating to the expenditures, she noted that any funding that has not been expended by June 30-2021, will go into carryover for the next PY.

Ms. Stogbauer reported that after the Youth Council agenda packet was released, FRWDB staff received information from the State that the data used to create the Measurable Skills Gain report was incorrect. As a result, FRWDB staff removed that report from this item and will correct it once the state issues the corrected data.

BLUNT/VUICICH - RECOMMENDED THAT THE FRWDB ACCEPT THE SECOND QUARTER LOCAL PERFORMANCE RESULTS REPORT FOR PROGRAM YEAR 2020-2021, WITH THE REMOVAL OF THE MEASURABLE SKILLS GAIN REPORT. VOTE: YES - 9, NO - 0 (UNANIMOUS)