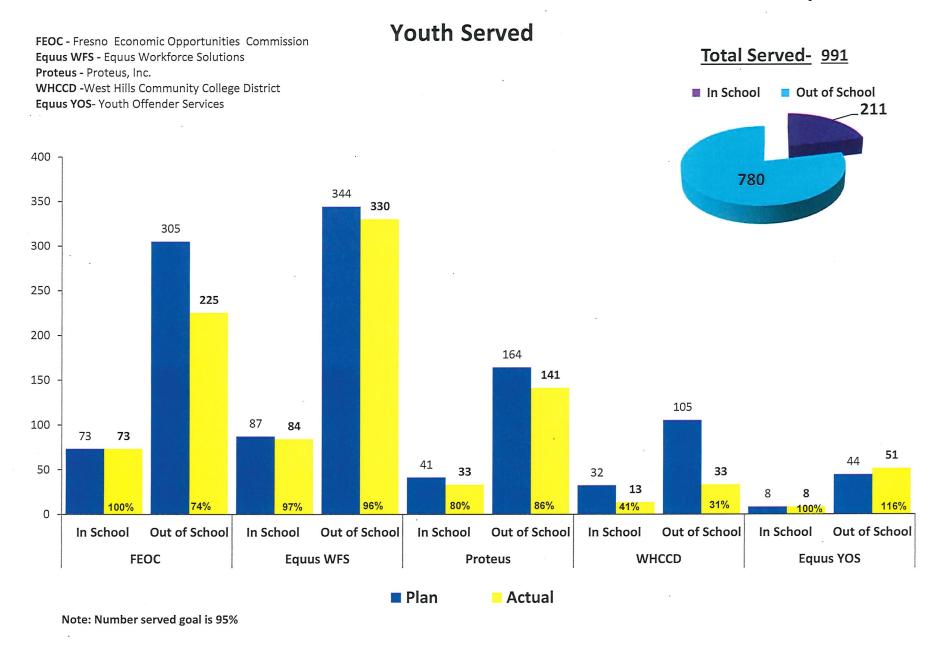

#### 4. Second Quarter Local Performance Results Report for Program Year 2020-2021

Ms. Stogbauer presented for the Council's recommendation to the FRWDB, the Second Quarter Local Performance Results Report for PY 2020-2021. She indicated that a part of this quarter's results were affected by the COVID-19 pandemic as it was more difficult to recruit Young Adults for enrollment. Relating to the expenditures, she noted that any funding that has not been expended by June 30-2021, will go into carryover for the next PY.

Ms. Stogbauer reported that after the Youth Council agenda packet was released, FRWDB staff received information from the State that the data used to create the Measurable Skills Gain report was incorrect. As a result, FRWDB staff removed that report from this item and will correct it once the state issues the corrected data.

BLUNT/VUICICH - RECOMMENDED THAT THE FRWDB ACCEPT THE SECOND QUARTER LOCAL PERFORMANCE RESULTS REPORT FOR PROGRAM YEAR 2020-2021, WITH THE REMOVAL OF THE MEASURABLE SKILLS GAIN REPORT. VOTE: YES - 9, NO - 0 (UNANIMOUS)