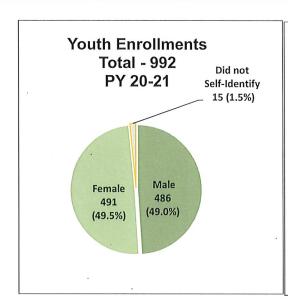

#### 8. Second Quarter Youth Demographics Reports for Program Year 2020-2021

Tim Giles, Deputy Director of Information Systems, FRWDB, reviewed the Second Quarter Youth Demographics Reports for PY 2020-2021, with the Council. Director Barnes asked if the high percentage of no responses for Ethnicity on the report were correct. Mr. Giles explained that the federal government reframed the question regarding ethnicity a few years ago where "Hispanic" is not listed as an ethnicity. He noted that there is a separate field for individuals to select if they are of Hispanic origin, but that these responses are not reflected in the Youth Ethnicity chart shown in the Demographics Report.