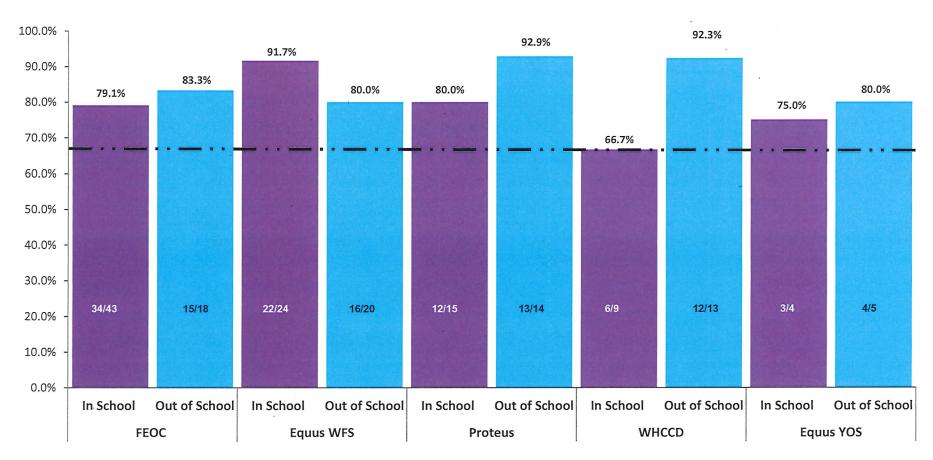

### 3. <u>Workforce Innovation and Opportunity Act Young Adult Work Experience Expenditure</u> Report

Phyllis Stogbauer, Senior Deputy Director, FRWDB, presented the Workforce Innovation and Opportunity Act (WIOA) Young Adult Work Experience Expenditure Report for the Council's recommendation to the FRWDB for acceptance. She reported that the PY 2018-2019 and PY 2019-2020 allocations were fully expended by the mandated dates and that the FRWDB was currently working to expend the PY 2020-2021 funds by June 30, 2022. She noted that expenditures were lower than normal by this time in the funding cycle, but that was due to the restrictions of the COVID pandemic, which had affected many employers' ability to hire Young Adults for Work Experiences (WEXs). She did note that as things start to open up more and more, FRWDB staff hoped to see an increase in the number of WEXs go back to a more normal level.

Director Barnes asked if there was a plan to expend the funds by the June 30, 2022, mandated date. Ms. Stogbauer indicated that the plan was to start identifying more worksites to hire Young Adults for WEXs as businesses begin to open back up. She noted that Young Adults were still being placed in WEXs in the medical and retail fields.

Councilmember Tutunjian asked to hear from some of the FRWDB's Young Adult Services Providers about their strategies for WEXs, since the numbers are lower than anticipated. Mr. Oaxaca stated that his staff at Equus Workforce Solutions continues to stay in communication with employers who have not able to have interns or WEX participants during the last year due to following COVID guidelines. He noted, however, that they are beginning to see things open up a bit more and their staff goals are increasing to get as many participates out onto the worksites. He added that their participants are very eager and Equus staff was working to get them placed into WEXs.

Patrick Turner with Fresno Economic Opportunities Commission, shared that EOC had actually been able to place more youth and have moved their obligations up to \$88,000 for Out of School Young Adults and have expended \$63,000 of their obligations so far.

Ms. Stogbauer reminded the Council that this report is through December 2020, and that there have been additional expenditures that have taken place since then and those numbers would be reflected on the next report. She concluded the report by stating that FRWDB staff will continue to monitor these expenditures closely and will develop strategic plans if it looks like the expenditure rate will not be met as the June 30, 2022, date approaches.

MARTINDALE/TUTUNJIAN - RECOMMENDED THAT THE FRWDB ACCEPT THE WIOA YOUNG ADULT WORK EXPERIENCE EXPENDITURE REPORT. VOTE: YES - 9, NO - 0 (UNANIMOUS)