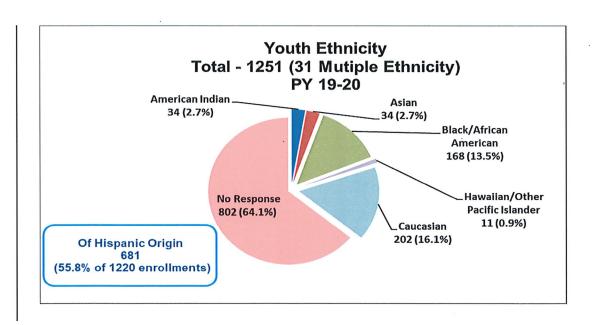

#### 8. Second Quarter Youth Demographics Reports for Program Year 2020-2021

Tim Giles, Deputy Director of Information Systems, FRWDB, reviewed the Second Quarter Youth Demographics Reports for PY 2020-2021, with the Council. Director Barnes asked if the high percentage of no responses for Ethnicity on the report were correct. Mr. Giles explained that the federal government reframed the question regarding ethnicity a few years ago where "Hispanic" is not listed as an ethnicity. He noted that there is a separate field for individuals to select if they are of Hispanic origin, but that these responses are not reflected in the Youth Ethnicity chart shown in the Demographics Report.

Blake Konczal, Executive Director, FRWDB, noted that this was not an issue when the FRWDB was allowed to use the iTrain system, prior to being required by the state to use CalJOBS, as under iTrain, the FRWDB could craft the questions to obtain the most accurate answers possible. Ms. Stogbauer reiterated that the FRWDB can see how many individuals indicated they are of Hispanic origin, but that it just does not reflect on this chart.