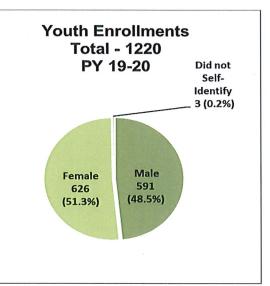

#### 8. Second Quarter Youth Demographics Reports for Program Year 2020-2021

Tim Giles, Deputy Director of Information Systems, FRWDB, reviewed the Second Quarter Youth Demographics Reports for PY 2020-2021, with the Council. Director Barnes asked if the high percentage of no responses for Ethnicity on the report were correct. Mr. Giles explained that the federal government reframed the question regarding ethnicity a few years ago where "Hispanic" is not listed as an ethnicity. He noted that there is a separate field for individuals to select if they are of Hispanic origin, but that these responses are not reflected in the Youth Ethnicity chart shown in the Demographics Report.