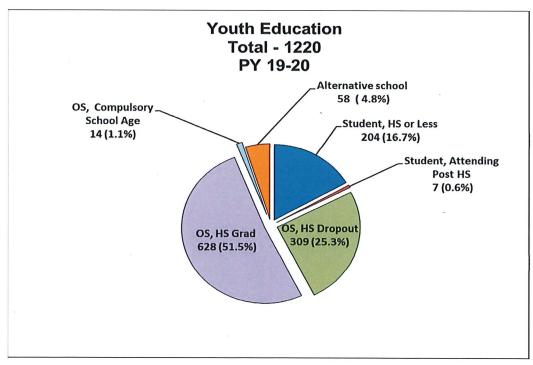

#### 8. Second Quarter Youth Demographics Reports for Program Year 2020-2021

Tim Giles, Deputy Director of Information Systems, FRWDB, reviewed the Second Quarter Youth Demographics Reports for PY 2020-2021, with the Council. Director Barnes asked if the high percentage of no responses for Ethnicity on the report were correct. Mr. Giles explained that the federal government reframed the question regarding ethnicity a few years ago where "Hispanic" is not listed as an ethnicity. He noted that there is a separate field for individuals to select if they are of Hispanic origin, but that these responses are not reflected in the Youth Ethnicity chart shown in the Demographics Report.