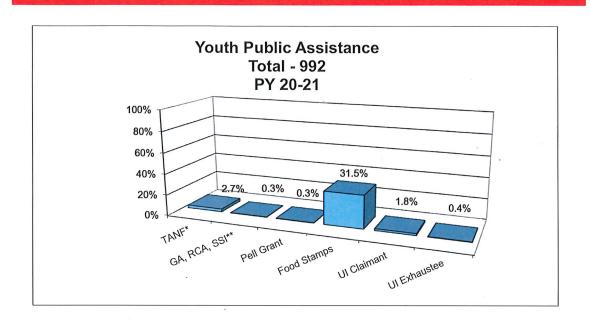

#### 8. Second Quarter Youth Demographics Reports for Program Year 2020-2021

Tim Giles, Deputy Director of Information Systems, FRWDB, reviewed the Second Quarter Youth Demographics Reports for PY 2020-2021, with the Council. Director Barnes asked if the high percentage of no responses for Ethnicity on the report were correct. Mr. Giles explained that the federal government reframed the question regarding ethnicity a few years ago where "Hispanic" is not listed as an ethnicity. He noted that there is a separate field for individuals to select if they are of Hispanic origin, but that these responses are not reflected in the Youth Ethnicity chart shown in the Demographics Report.