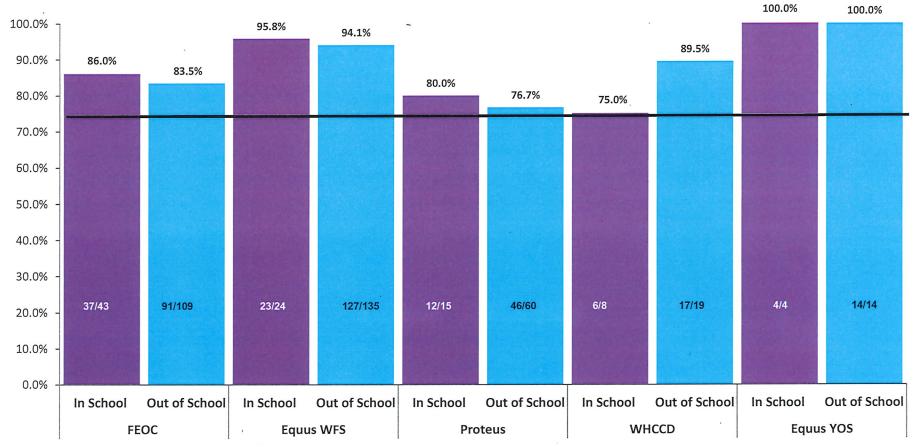

#### 4. Second Quarter Local Performance Results Report for Program Year 2020-2021

Ms. Stogbauer presented for the Council's recommendation to the FRWDB, the Second Quarter Local Performance Results Report for PY 2020-2021. She indicated that a part of this quarter's results were affected by the COVID-19 pandemic as it was more difficult to recruit Young Adults for enrollment. Relating to the expenditures, she noted that any funding that has not been expended by June 30-2021, will go into carryover for the next PY.

Ms. Stogbauer reported that after the Youth Council agenda packet was released, FRWDB staff received information from the State that the data used to create the Measurable Skills Gain report was incorrect. As a result, FRWDB staff removed that report from this item and will correct it once the state issues the corrected data.

BLUNT/VUICICH - RECOMMENDED THAT THE FRWDB ACCEPT THE SECOND QUARTER LOCAL PERFORMANCE RESULTS REPORT FOR PROGRAM YEAR 2020-2021, WITH THE REMOVAL OF THE MEASURABLE SKILLS GAIN REPORT. VOTE: YES - 9, NO - 0 (UNANIMOUS)