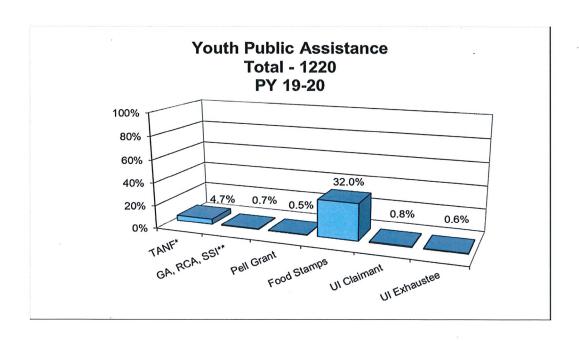

#### 8. Second Quarter Youth Demographics Reports for Program Year 2020-2021

Tim Giles, Deputy Director of Information Systems, FRWDB, reviewed the Second Quarter Youth Demographics Reports for PY 2020-2021, with the Council. Director Barnes asked if the high percentage of no responses for Ethnicity on the report were correct. Mr. Giles explained that the federal government reframed the question regarding ethnicity a few years ago where "Hispanic" is not listed as an ethnicity. He noted that there is a separate field for individuals to select if they are of Hispanic origin, but that these responses are not reflected in the Youth Ethnicity chart shown in the Demographics Report.