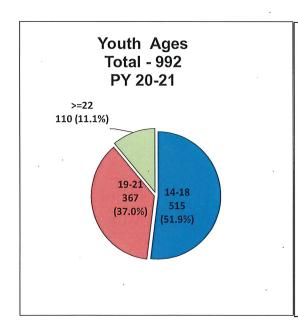

#### 8. Second Quarter Youth Demographics Reports for Program Year 2020-2021

Tim Giles, Deputy Director of Information Systems, FRWDB, reviewed the Second Quarter Youth Demographics Reports for PY 2020-2021, with the Council. Director Barnes asked if the high percentage of no responses for Ethnicity on the report were correct. Mr. Giles explained that the federal government reframed the question regarding ethnicity a few years ago where "Hispanic" is not listed as an ethnicity. He noted that there is a separate field for individuals to select if they are of Hispanic origin, but that these responses are not reflected in the Youth Ethnicity chart shown in the Demographics Report.