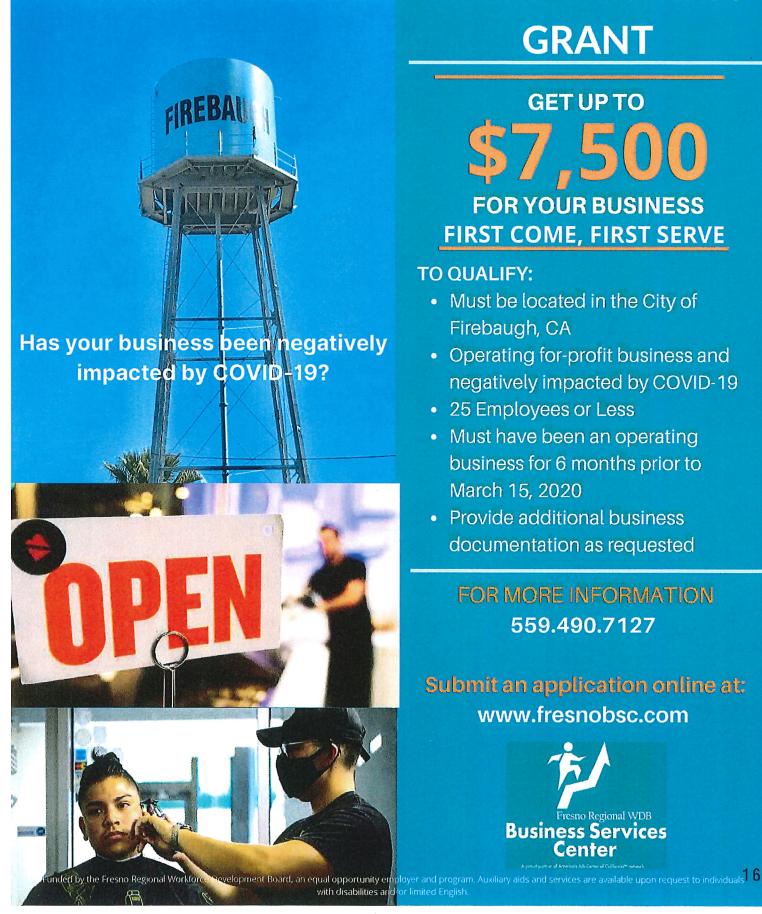

events. Mr. Carranza ended his presentation with discussing a new business grant program he is working on with the City of Firebaugh.

This was an information item.