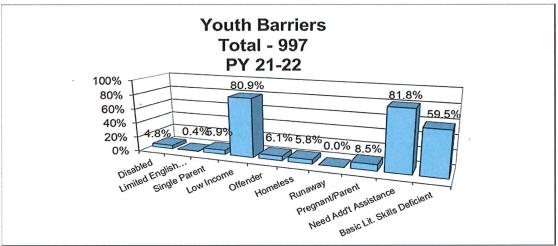

#### 11. Youth Demographics Report for Program

Mr. Giles reviewed the Second Quarter Youth Demographics Report for PY 2022-2023. FRWDB Chair Montalbano asked why there was a large percentage of "no response" shown on the graph. Mr. Giles explained that this was due to there not being a "Hispanic" choice for participants to make.