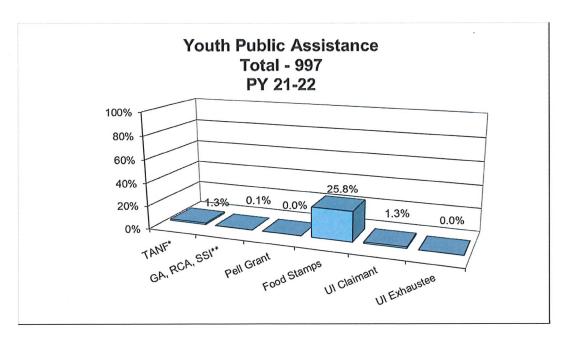

#### 11. Youth Demographics Report for Program

Mr. Giles reviewed the Second Quarter Youth Demographics Report for PY 2022-2023. FRWDB Chair Montalbano asked why there was a large percentage of "no response" shown on the graph. Mr. Giles explained that this was due to there not being a "Hispanic" choice for participants to make.