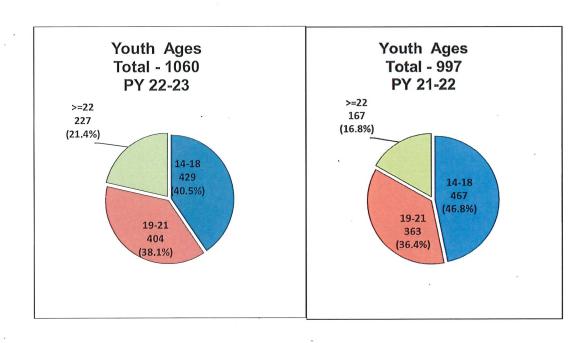

#### 11. Youth Demographics Report for Program

Mr. Giles reviewed the Second Quarter Youth Demographics Report for PY 2022-2023. FRWDB Chair Montalbano asked why there was a large percentage of "no response" shown on the graph. Mr. Giles explained that this was due to there not being a "Hispanic" choice for participants to make.

This was an information item.