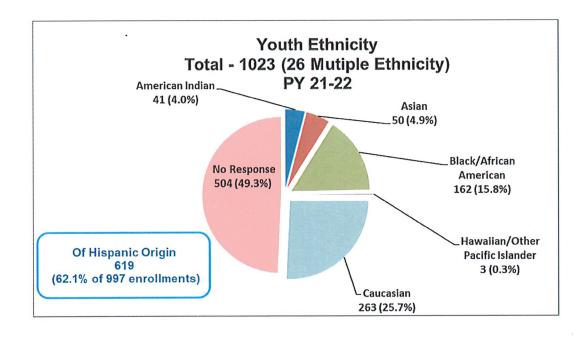

#### 11. Youth Demographics Report for Program

Mr. Giles reviewed the Second Quarter Youth Demographics Report for PY 2022-2023. FRWDB Chair Montalbano asked why there was a large percentage of "no response" shown on the graph. Mr. Giles explained that this was due to there not being a "Hispanic" choice for participants to make.