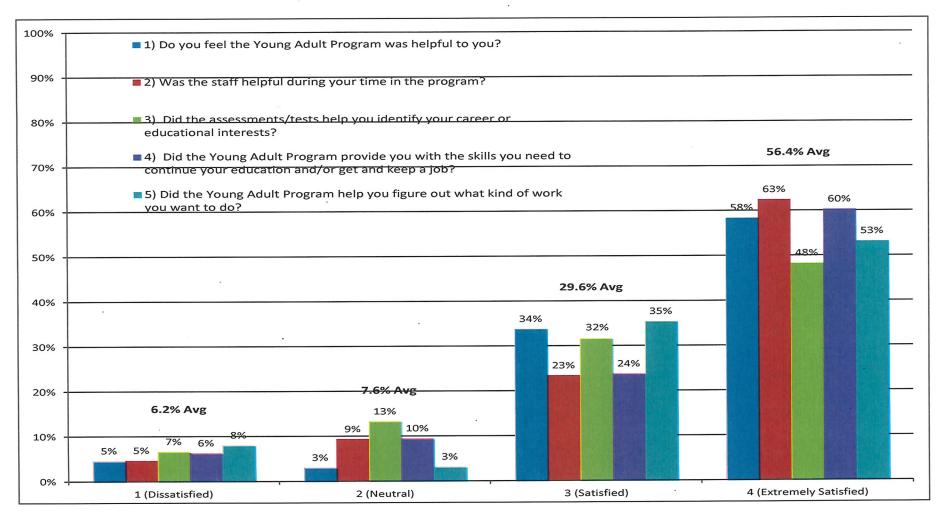

#### 7. Young Adult Satisfaction Report

Mr. DeWitt presented the Third and Fourth Quarter Youth Program Satisfaction Report for PY 2021-2022, and the First and Second Quarter Youth Program Satisfaction Report for PY 2022-2023 for the Council's recommendation to the FRWDB.

Mr. DeWitt stated that for PY 2021-2022, the response rate was at 63.1%, with 59.4% reported as extremely satisfied and 35.4% satisfied. For PY 2022-2023, Mr. DeWitt reported that the response rate was at 65.6%, with 55.2% reported as extremely satisfied and 29.8% satisfied. Mr. DeWitt read some of the comments from the participants.

Council Member Martindale stated that even though the youth like doing workshops via Zoom, she did not recommend conducting the workshops this way, noting that they are diminishing their experience by attending the workshops virtually. Mr. DeWitt stated that FRWDB was trying to get back to onsite workshops whenever possible.

TUTUNJIAN/MARTINDALE - RECOMMENDED THAT THE FRWDB ACCEPT THE THIRD AND FOURTH QUARTER YOUNG ADULT SATISFACTION REPORT FOR PROGRAM YEAR 2021-2022 AND THE FIRST AND SECOND QUARTER YOUNG ADULT SATISFACTION REPORT FOR PROGRAM YEAR 2022-2023. (UNANIMOUS)