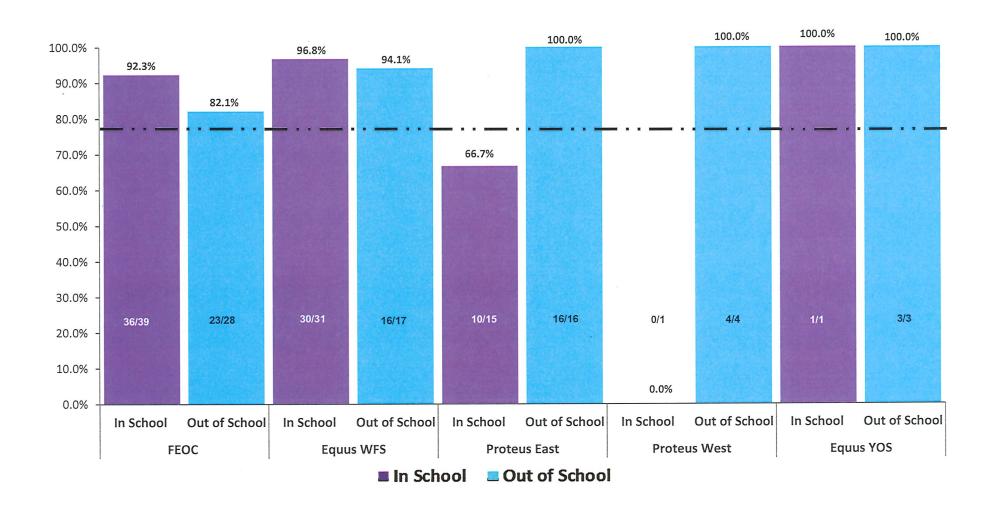

#### 9. Local Area Youth Performance Results

Tim Giles, Deputy Director Information and General Services, FRWDB, presented the Youth Local Area Performance Results for PY 2020-2021 for the Council's recommendation to the FRWDB.

Mr. Giles reviewed the Youth Local Area WIOA performance results for PY 2020-2021 with the Council. Council Member Martindale asked who sets the goals, as shown on the table. Mr. Giles indicated that FRWDB staff negotiates the goals with the State every two (2) years. There was further discussion about the table and calculations in the item. Mr. Giles explained the calculations were made with the State's Statistical Adjustment Model.

TUTUNJIAN/MARTINDALE - RECOMMENDED THAT THE FRWDB ACCEPT THE YOUTH LOCAL PERFORMANCE RESULTS REPORT FOR PROGRAM YEAR 2020-2021. (UNANIMOUS)