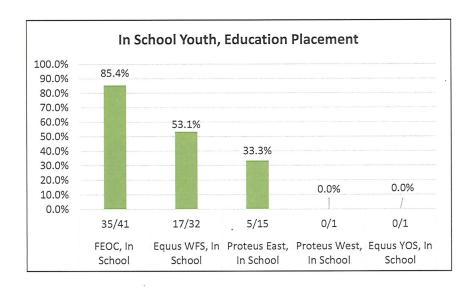

#### 6. Local Performance Results Report

Ms. Escareno presented the First and Second Quarter Local Performance Results Report for PY 2022-2023 for the Council's recommendation to the FRWDB. Ms. Escareno stated that the goal was to serve at least 95% of participants and that for the most part, all of their providers were right on target, with Fresno EOC a little bit above target with the out of school youth. Ms. Escareno stated that the rural west office was below the target of 95%.

There was a lengthy discussion regarding the reports, particularly regarding the rural west. Council Member Martindale asked what was going to happen about the rural west being below target. Council Member Tutunjian also asked what the strategy was to get the numbers up to 95%. Ms. Escareno replied that the Provider of Services was present to answer questions regarding the percentages or the number of participants that have been served.

Ms. Stogbauer reminded the Council that the contract was acquired by Proteus, Inc. in mid-Spring of 2022, when FRWDB pulled West Hills Community College District's contract.

Maria Aguilar, Program Manager, Proteus, shared that there were challenges with enrolling participants due to being new to the area and having to start from the ground up with networking and marketing. Priscilla Gonzales and Jose Gonzales, Proteus, both stated that they plan to overcome enrollment challenges by working with their staff to build rapport with the community. They also stated that they were actively working with the FRWDB Marketing Department to utilize social media more and attend events in the rural west to increase branding and presence of the FRWDB.

MARTINDALE/TUTUNJIAN - RECOMMENDED THAT THE FRWDB ACCEPT THE FIRST AND SECOND QUARTER LOCAL PERFORMANCE RESULTS REPORT FOR PROGRAM YEAR 2022-2023. (UNANIMOUS)