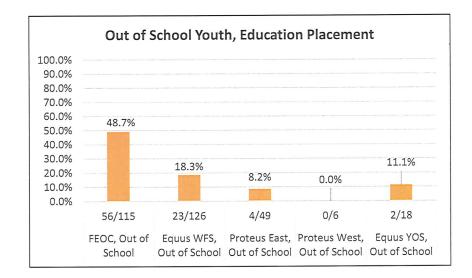

#### 6. Local Performance Results Report

Ms. Escareno presented the First and Second Quarter Local Performance Results Report for PY 2022-2023 for the Council's recommendation to the FRWDB. Ms. Escareno stated that the goal was to serve at least 95% of participants and that for the most part, all of their providers were right on target, with Fresno EOC a little bit above target with the out of school youth. Ms. Escareno stated that the rural west office was below the target of 95%.

There was a lengthy discussion regarding the reports, particularly regarding the rural west. Council Member Martindale asked what was going to happen about the rural west being below target. Council Member Tutunjian also asked what the strategy was to get the numbers up to 95%. Ms. Escareno replied that the Provider of Services was present to answer questions regarding the percentages or the number of participants that have been served.

Ms. Stogbauer reminded the Council that the contract was acquired by Proteus, Inc. in mid-Spring of 2022, when FRWDB pulled West Hills Community College District's contract.

Maria Aguilar, Program Manager, Proteus, shared that there were challenges with enrolling participants due to being new to the area and having to start from the ground up with networking and marketing. Priscilla Gonzales and Jose Gonzales, Proteus, both stated that they plan to overcome enrollment challenges by working with their staff to build rapport with the community. They also stated that they were actively working with the FRWDB Marketing Department to utilize social media more and attend events in the rural west to increase branding and presence of the FRWDB.