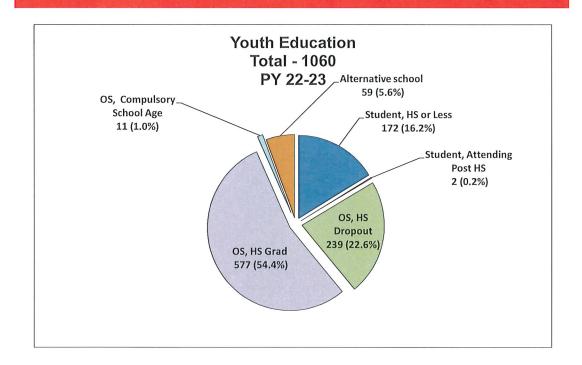

#### 11. Youth Demographics Report for Program

Mr. Giles reviewed the Second Quarter Youth Demographics Report for PY 2022-2023. FRWDB Chair Montalbano asked why there was a large percentage of "no response" shown on the graph. Mr. Giles explained that this was due to there not being a "Hispanic" choice for participants to make.