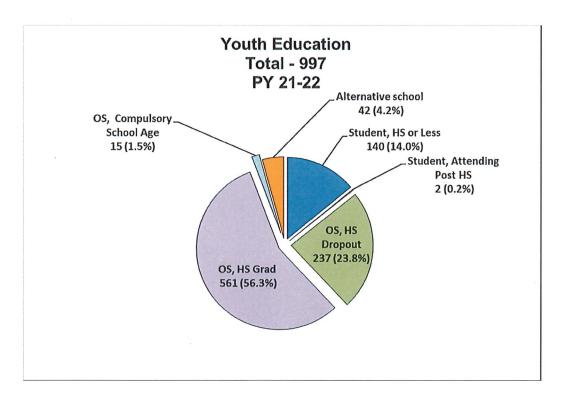

#### 11. Youth Demographics Report for Program

Mr. Giles reviewed the Second Quarter Youth Demographics Report for PY 2022-2023. FRWDB Chair Montalbano asked why there was a large percentage of "no response" shown on the graph. Mr. Giles explained that this was due to there not being a "Hispanic" choice for participants to make.