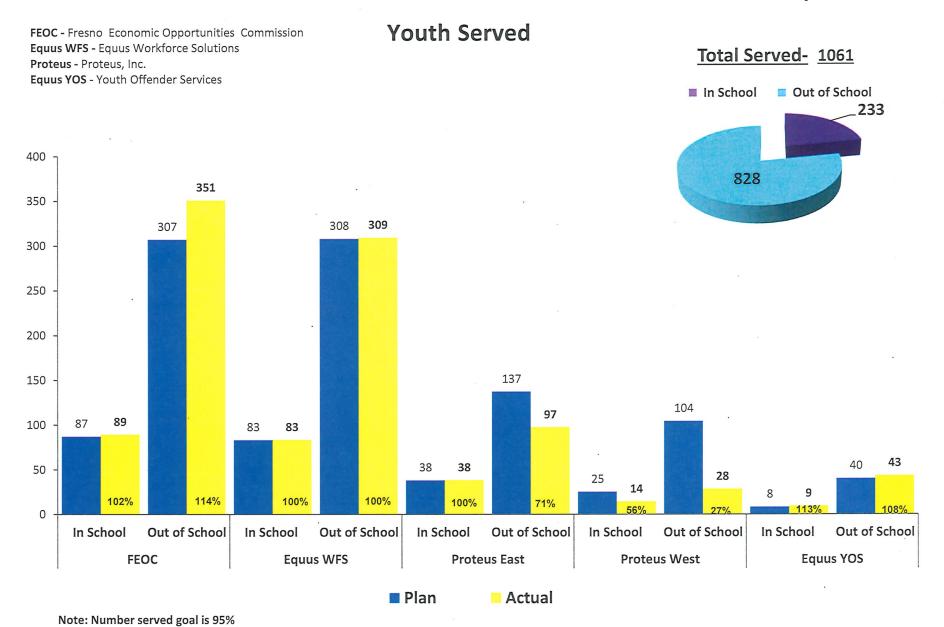

#### 6. Local Performance Results Report

Ms. Escareno presented the First and Second Quarter Local Performance Results Report for PY 2022-2023 for the Council's recommendation to the FRWDB. Ms. Escareno stated that the goal was to serve at least 95% of participants and that for the most part, all of their providers were right on target, with Fresno EOC a little bit above target with the out of school youth. Ms. Escareno stated that the rural west office was below the target of 95%.

There was a lengthy discussion regarding the reports, particularly regarding the rural west. Council Member Martindale asked what was going to happen about the rural west being below target. Council Member Tutunjian also asked what the strategy was to get the numbers up to 95%. Ms. Escareno replied that the Provider of Services was present to answer questions regarding the percentages or the number of participants that have been served.

Ms. Stogbauer reminded the Council that the contract was acquired by Proteus, Inc. in mid-Spring of 2022, when FRWDB pulled West Hills Community College District's contract.

Maria Aguilar, Program Manager, Proteus, shared that there were challenges with enrolling participants due to being new to the area and having to start from the ground up with networking and marketing. Priscilla Gonzales and Jose Gonzales, Proteus, both stated that they plan to overcome enrollment challenges by working with their staff to build rapport with the community. They also stated that they were actively working with the FRWDB Marketing Department to utilize social media more and attend events in the rural west to increase branding and presence of the FRWDB.

MARTINDALE/TUTUNJIAN - RECOMMENDED THAT THE FRWDB ACCEPT THE FIRST AND SECOND QUARTER LOCAL PERFORMANCE RESULTS REPORT FOR PROGRAM YEAR 2022-2023. (UNANIMOUS)