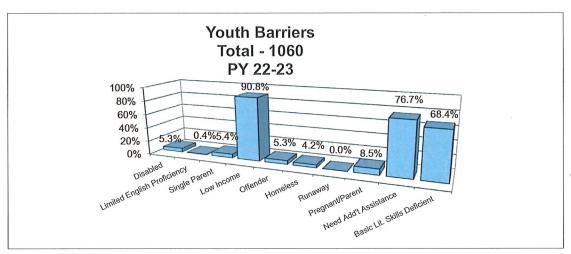

#### 11. Youth Demographics Report for Program

Mr. Giles reviewed the Second Quarter Youth Demographics Report for PY 2022-2023. FRWDB Chair Montalbano asked why there was a large percentage of "no response" shown on the graph. Mr. Giles explained that this was due to there not being a "Hispanic" choice for participants to make.