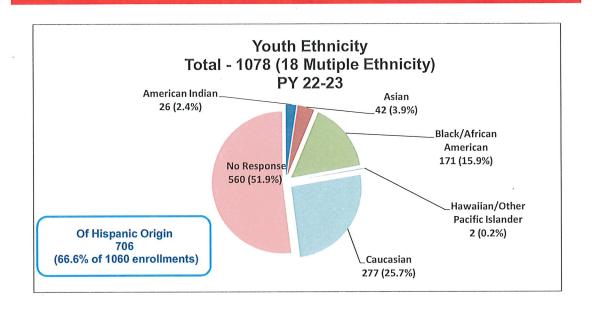

#### 11. Youth Demographics Report for Program

Mr. Giles reviewed the Second Quarter Youth Demographics Report for PY 2022-2023. FRWDB Chair Montalbano asked why there was a large percentage of "no response" shown on the graph. Mr. Giles explained that this was due to there not being a "Hispanic" choice for participants to make.