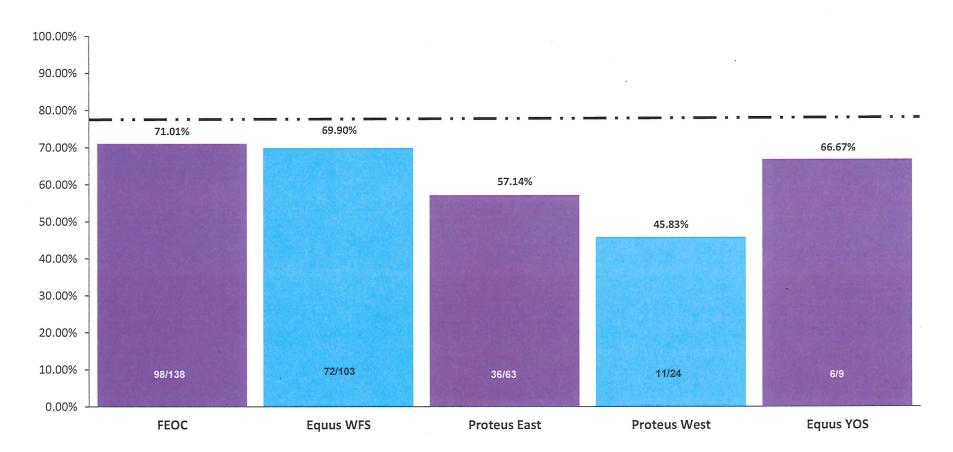

#### 6. Local Performance Results Report

Ms. Escareno presented the First and Second Quarter Local Performance Results Report for PY 2022-2023 for the Council's recommendation to the FRWDB. Ms. Escareno stated that the goal was to serve at least 95% of participants and that for the most part, all of their providers were right on target, with Fresno EOC a little bit above target with the out of school youth. Ms. Escareno stated that the rural west office was below the target of 95%.

There was a lengthy discussion regarding the reports, particularly regarding the rural west. Council Member Martindale asked what was going to happen about the rural west being below target. Council Member Tutunjian also asked what the strategy was to get the numbers up to 95%. Ms. Escareno replied that the Provider of Services was present to answer questions regarding the percentages or the number of participants that have been served.

Ms. Stogbauer reminded the Council that the contract was acquired by Proteus, Inc. in mid-Spring of 2022, when FRWDB pulled West Hills Community College District's contract.

Maria Aguilar, Program Manager, Proteus, shared that there were challenges with enrolling participants due to being new to the area and having to start from the ground up with networking and marketing. Priscilla Gonzales and Jose Gonzales, Proteus, both stated that they plan to overcome enrollment challenges by working with their staff to build rapport with the community. They also stated that they were actively working with the FRWDB Marketing Department to utilize social media more and attend events in the rural west to increase branding and presence of the FRWDB.

MARTINDALE/TUTUNJIAN - RECOMMENDED THAT THE FRWDB ACCEPT THE FIRST AND SECOND QUARTER LOCAL PERFORMANCE RESULTS REPORT FOR PROGRAM YEAR 2022-2023. (UNANIMOUS)