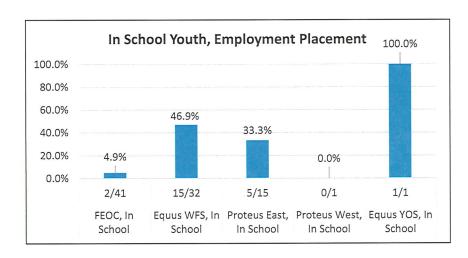

#### 6. Local Performance Results Report

Ms. Escareno presented the First and Second Quarter Local Performance Results Report for PY 2022-2023 for the Council's recommendation to the FRWDB. Ms. Escareno stated that the goal was to serve at least 95% of participants and that for the most part, all of their providers were right on target, with Fresno EOC a little bit above target with the out of school youth. Ms. Escareno stated that the rural west office was below the target of 95%.

There was a lengthy discussion regarding the reports, particularly regarding the rural west. Council Member Martindale asked what was going to happen about the rural west being below target. Council Member Tutunjian also asked what the strategy was to get the numbers up to 95%. Ms. Escareno replied that the Provider of Services was present to answer questions regarding the percentages or the number of participants that have been served.

Ms. Stogbauer reminded the Council that the contract was acquired by Proteus, Inc. in mid-Spring of 2022, when FRWDB pulled West Hills Community College District's contract.

Maria Aguilar, Program Manager, Proteus, shared that there were challenges with enrolling participants due to being new to the area and having to start from the ground up with networking and marketing. Priscilla Gonzales and Jose Gonzales, Proteus, both stated that they plan to overcome enrollment challenges by working with their staff to build rapport with the community. They also stated that they were actively working with the FRWDB Marketing Department to utilize social media more and attend events in the rural west to increase branding and presence of the FRWDB.

MARTINDALE/TUTUNJIAN - RECOMMENDED THAT THE FRWDB ACCEPT THE FIRST AND SECOND QUARTER LOCAL PERFORMANCE RESULTS REPORT FOR PROGRAM YEAR 2022-2023. (UNANIMOUS)