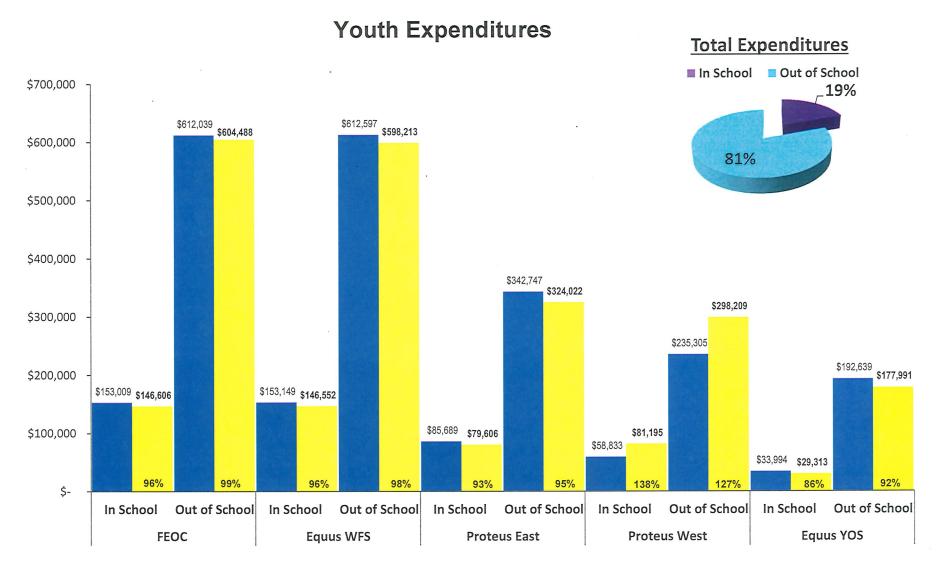

#### 6. Local Performance Results Report

Ms. Escareno presented the First and Second Quarter Local Performance Results Report for PY 2022-2023 for the Council's recommendation to the FRWDB. Ms. Escareno stated that the goal was to serve at least 95% of participants and that for the most part, all of their providers were right on target, with Fresno EOC a little bit above target with the out of school youth. Ms. Escareno stated that the rural west office was below the target of 95%.

There was a lengthy discussion regarding the reports, particularly regarding the rural west. Council Member Martindale asked what was going to happen about the rural west being below target. Council Member Tutunjian also asked what the strategy was to get the numbers up to 95%. Ms. Escareno replied that the Provider of Services was present to answer questions regarding the percentages or the number of participants that have been served.

Ms. Stogbauer reminded the Council that the contract was acquired by Proteus, Inc. in mid-Spring of 2022, when FRWDB pulled West Hills Community College District's contract.

Maria Aguilar, Program Manager, Proteus, shared that there were challenges with enrolling participants due to being new to the area and having to start from the ground up with networking and marketing. Priscilla Gonzales and Jose Gonzales, Proteus, both stated that they plan to overcome enrollment challenges by working with their staff to build rapport with the community. They also stated that they were actively working with the FRWDB Marketing Department to utilize social media more and attend events in the rural west to increase branding and presence of the FRWDB.

MARTINDALE/TUTUNJIAN - RECOMMENDED THAT THE FRWDB ACCEPT THE FIRST AND SECOND QUARTER LOCAL PERFORMANCE RESULTS REPORT FOR PROGRAM YEAR 2022-2023. (UNANIMOUS)