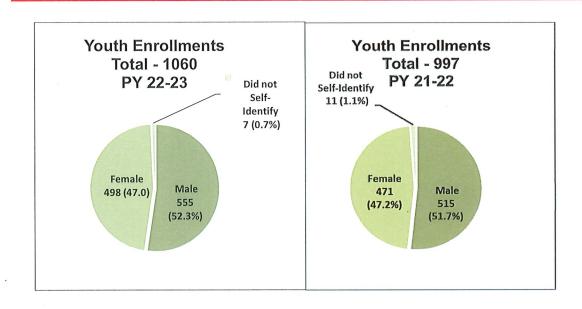

#### 11. Youth Demographics Report for Program

Mr. Giles reviewed the Second Quarter Youth Demographics Report for PY 2022-2023. FRWDB Chair Montalbano asked why there was a large percentage of "no response" shown on the graph. Mr. Giles explained that this was due to there not being a "Hispanic" choice for participants to make.

This was an information item.