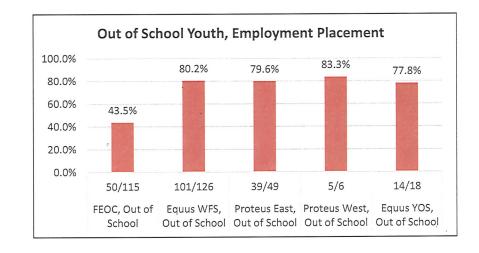

#### 6. Local Performance Results Report

Ms. Escareno presented the First and Second Quarter Local Performance Results Report for PY 2022-2023 for the Council's recommendation to the FRWDB. Ms. Escareno stated that the goal was to serve at least 95% of participants and that for the most part, all of their providers were right on target, with Fresno EOC a little bit above target with the out of school youth. Ms. Escareno stated that the rural west office was below the target of 95%.

There was a lengthy discussion regarding the reports, particularly regarding the rural west. Council Member Martindale asked what was going to happen about the rural west being below target. Council Member Tutunjian also asked what the strategy was to get the numbers up to 95%. Ms. Escareno replied that the Provider of Services was present to answer questions regarding the percentages or the number of participants that have been served.

Ms. Stogbauer reminded the Council that the contract was acquired by Proteus, Inc. in mid-Spring of 2022, when FRWDB pulled West Hills Community College District's contract.

Maria Aguilar, Program Manager, Proteus, shared that there were challenges with enrolling participants due to being new to the area and having to start from the ground up with networking and marketing. Priscilla Gonzales and Jose Gonzales, Proteus, both stated that they plan to overcome enrollment challenges by working with their staff to build rapport with the community. They also stated that they were actively working with the FRWDB Marketing Department to utilize social media more and attend events in the rural west to increase branding and presence of the FRWDB.

MARTINDALE/TUTUNJIAN - RECOMMENDED THAT THE FRWDB ACCEPT THE FIRST AND SECOND QUARTER LOCAL PERFORMANCE RESULTS REPORT FOR PROGRAM YEAR 2022-2023. (UNANIMOUS)