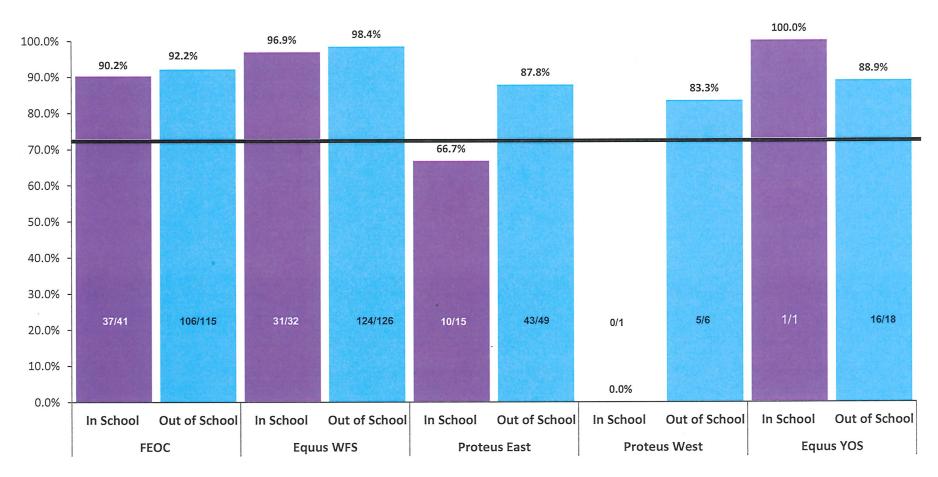

#### 6. Local Performance Results Report

Ms. Escareno presented the First and Second Quarter Local Performance Results Report for PY 2022-2023 for the Council's recommendation to the FRWDB. Ms. Escareno stated that the goal was to serve at least 95% of participants and that for the most part, all of their providers were right on target, with Fresno EOC a little bit above target with the out of school youth. Ms. Escareno stated that the rural west office was below the target of 95%.

There was a lengthy discussion regarding the reports, particularly regarding the rural west. Council Member Martindale asked what was going to happen about the rural west being below target. Council Member Tutunjian also asked what the strategy was to get the numbers up to 95%. Ms. Escareno replied that the Provider of Services was present to answer questions regarding the percentages or the number of participants that have been served.

Ms. Stogbauer reminded the Council that the contract was acquired by Proteus, Inc. in mid-Spring of 2022, when FRWDB pulled West Hills Community College District's contract.

Maria Aguilar, Program Manager, Proteus, shared that there were challenges with enrolling participants due to being new to the area and having to start from the ground up with networking and marketing. Priscilla Gonzales and Jose Gonzales, Proteus, both stated that they plan to overcome enrollment challenges by working with their staff to build rapport with the community. They also stated that they were actively working with the FRWDB Marketing Department to utilize social media more and attend events in the rural west to increase branding and presence of the FRWDB.

MARTINDALE/TUTUNJIAN - RECOMMENDED THAT THE FRWDB ACCEPT THE FIRST AND SECOND QUARTER LOCAL PERFORMANCE RESULTS REPORT FOR PROGRAM YEAR 2022-2023. (UNANIMOUS)