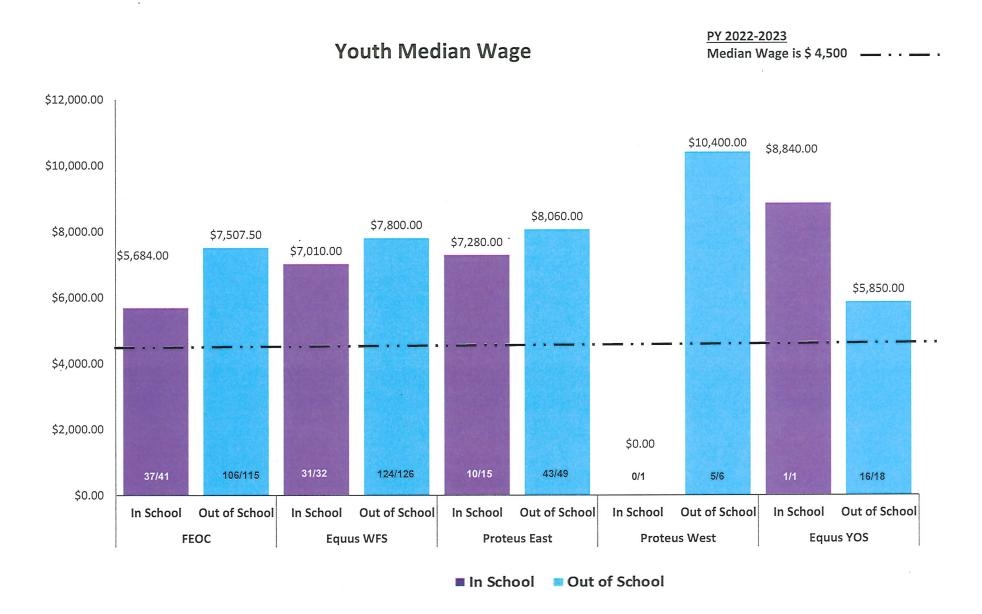

#### 9. Local Area Youth Performance Results

Tim Giles, Deputy Director Information and General Services, FRWDB, presented the Youth Local Area Performance Results for PY 2020-2021 for the Council's recommendation to the FRWDB.

Mr. Giles reviewed the Youth Local Area WIOA performance results for PY 2020-2021 with the Council. Council Member Martindale asked who sets the goals, as shown on the table. Mr. Giles indicated that FRWDB staff negotiates the goals with the State every two (2) years. There was further discussion about the table and calculations in the item. Mr. Giles explained the calculations were made with the State's Statistical Adjustment Model.

TUTUNJIAN/MARTINDALE - RECOMMENDED THAT THE FRWDB ACCEPT THE YOUTH LOCAL PERFORMANCE RESULTS REPORT FOR PROGRAM YEAR 2020-2021. (UNANIMOUS)