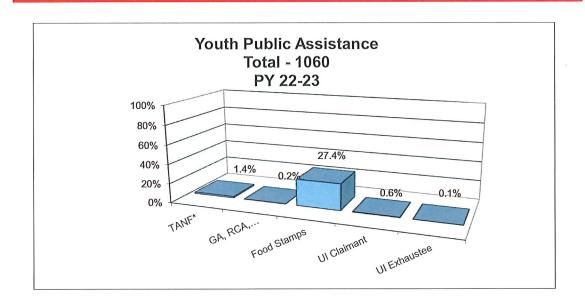

#### 11. Youth Demographics Report for Program

Mr. Giles reviewed the Second Quarter Youth Demographics Report for PY 2022-2023. FRWDB Chair Montalbano asked why there was a large percentage of "no response" shown on the graph. Mr. Giles explained that this was due to there not being a "Hispanic" choice for participants to make.